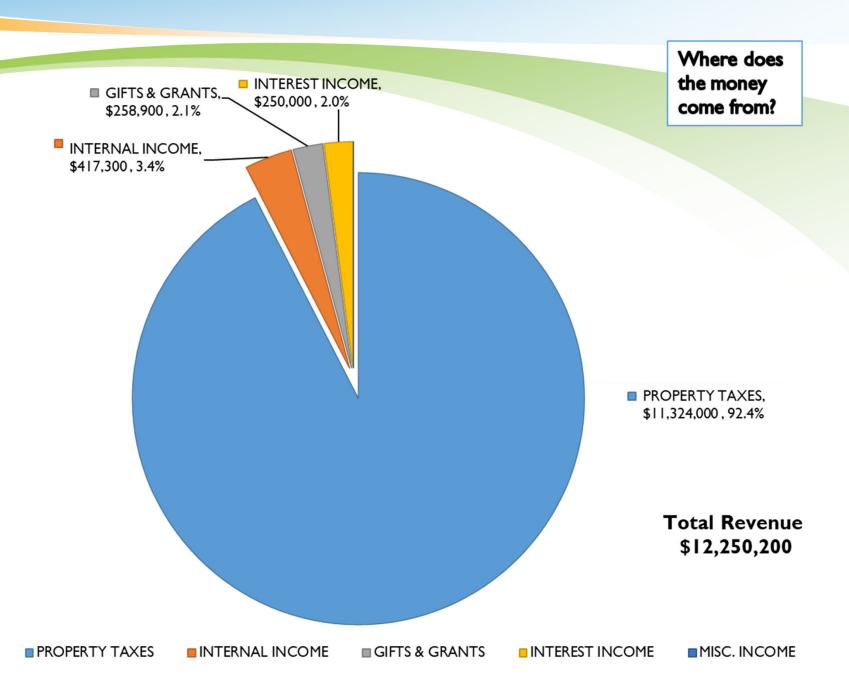

#### All Funds | FY 2024/25 Budget Summary

| Revenues         FUND         FUND         TOTAL           Property Taxes         11,324,000         11,324,000           Internal Income         417,300         258,900           Gifts & Grants         258,900         80,000         330,000           Total Revenues         12,250,200         80,000         330,000           Total Revenues         12,250,200         80,000         12,330,200           Expenditures         80         9,137,800         80,000         907,200           Building & Maintenance         907,200         907,200         100,700         100,700           Library Expenses         141,600         490,000         141,600         141,600         141,600         141,600         141,600         141,600         141,600         141,600         141,600         141,600         141,600         141,600         141,600         141,600         141,600         141,600         141,600         141,600         141,600         141,600         141,600         141,600         141,600         141,600         141,600         141,600         141,600         141,600         141,600         141,600         141,600         141,600         141,600         141,600         141,600         141,600         141,600         141,6                                                    |                                                      | GENERAL     | PENSION   |            |
|--------------------------------------------------------------------------------------------------------------------------------------------------------------------------------------------------------------------------------------------------------------------------------------------------------------------------------------------------------------------------------------------------------------------------------------------------------------------------------------------------------------------------------------------------------------------------------------------------------------------------------------------------------------------------------------------------------------------------------------------------------------------------------------------------------------------------------------------------------------------------------------------------------------------------------------------------------------------------------------------------------------------------------------------------------------------------------------------------------------------------------------------------------------------------------------------------------------------------------------------------------------------------------------------------------------------------------------------|------------------------------------------------------|-------------|-----------|------------|
| Internal Income                                                                                                                                                                                                                                                                                                                                                                                                                                                                                                                                                                                                                                                                                                                                                                                                                                                                                                                                                                                                                                                                                                                                                                                                                                                                                                                            | Revenues                                             | FUND        | FUND      | TOTAL      |
| Gifts & Grants         258,900         258,900           Interest Income         250,000         80,000         330,000           Total Revenues         12,250,200         80,000         12,330,200           Expenditures           Salaries and Related         9,137,800         91,37,800           Building & Maintenance         907,200         409,000           Information Technology/Digital Services         409,000         409,000           Information Technology/Digital Services         409,000         457,300           Information Technology/Digital Services         409,000         457,300           Administration/Marketing         457,300         457,300           Administration/Marketing         457,300         602,300           Investment Related Fees         1,066,000         2,100           Fixed Assets & Software         1,066,000         1,066,000           Fixed Assets & Software         1,066,000         77,900         393,100           Net Excess/(Shortage)         (471,000)         77,900         393,100           Other Financing Sources (Uses):         (750,000)         750,000         750,000           Total Other Financing Sources (Uses)         (750,000)         750,000         750,000                                                                      | Property Taxes                                       | 11,324,000  |           | 11,324,000 |
| Interest Income                                                                                                                                                                                                                                                                                                                                                                                                                                                                                                                                                                                                                                                                                                                                                                                                                                                                                                                                                                                                                                                                                                                                                                                                                                                                                                                            | Internal Income                                      | 417,300     |           | 417,300    |
| Total Revenues         12,250,200         80,000         12,330,200           Expenditures           Salaries and Related         9,137,800         9,137,800           Building & Maintenance         907,200         907,200           Information Technology/Digital Services         409,000         409,000           Library Expenses         141,600         141,600           Administration/Marketing         457,300         457,300           Library Materials         602,300         602,300           Investment Related Fees         -         2,100         2,100           Fixed Assets & Software         1,066,000         1,066,000         12,723,300           Net Excess/(Shortage)         (471,000)         77,900         (393,100)           Other Financing Sources (Uses):         750,000         750,000         750,000           Operating transfers in Operating transfers out         (750,000)         750,000         750,000           Total Other Financing Sources (Uses)         (750,000)         750,000         750,000           Excess of Revenues and Other Uses         (1,221,000)         827,900         (93,3100)           Estimated Fund Balances, Ending         8,371,442         1,472,260         9,843,702           Estimated Fund Balances                                   | Gifts & Grants                                       | 258,900     |           | 258,900    |
| Expenditures         Salaries and Related         9,137,800         9,137,800           Building & Maintenance         907,200         907,200           Information Technology/Digital Services         409,000         409,000           Library Expenses         141,600         141,600           Administration/Marketing         457,300         457,300           Library Materials         602,300         602,300           Investment Related Fees         -         2,100         2,100           Fixed Assets & Software         1,066,000         1,066,000           Total Expenditures         12,721,200         2,100         12,723,300           Net Excess/(Shortage)         (471,000)         77,900         393,100           Other Financing Sources (Uses):         (750,000)         750,000         750,000           Operating transfers in         (750,000)         750,000         750,000           Operating transfers out         (750,000)         750,000         750,000           Total Other Financing Sources (Uses)         (1,221,000)         827,900         (393,100)           Excess of Revenues and Other Uses         (1,221,000)         827,900         (393,100)           Estimated Fund Balances, Ending         8,371,442         1,472,260                                         | Interest Income                                      | 250,000     | 80,000    | 330,000    |
| Salaries and Related         9,137,800         9,137,800           Building & Maintenance         907,200         907,200           Information Technology/Digital Services         409,000         409,000           Library Expenses         141,600         141,600           Administration/Marketing         457,300         457,300           Library Materials         602,300         602,300           Investment Related Fees         -         2,100         2,100           Fixed Assets & Software         1,066,000         1,066,000         1,066,000           Total Expenditures         12,721,200         2,100         12,723,300           Net Excess/(Shortage)         (471,000)         77,900         (393,100)           Other Financing Sources (Uses):         750,000         750,000         750,000           Operating transfers out         (750,000)         750,000         750,000           Total Other Financing Sources (Uses)         (750,000)         750,000         750,000           Total Other Financing Sources (Uses)         (750,000)         750,000         750,000           Excess of Revenues and Other Uses         (1,221,000)         827,900         (393,100)           Estimated Fund Balances, Ending         8,371,442         1,472,260                                  | Total Revenues                                       | 12,250,200  | 80,000    | 12,330,200 |
| Salaries and Related         9,137,800         9,137,800           Building & Maintenance         907,200         907,200           Information Technology/Digital Services         409,000         409,000           Library Expenses         141,600         141,600           Administration/Marketing         457,300         457,300           Library Materials         602,300         602,300           Investment Related Fees         -         2,100         2,100           Fixed Assets & Software         1,066,000         1,066,000         1,066,000           Total Expenditures         12,721,200         2,100         12,723,300           Net Excess/(Shortage)         (471,000)         77,900         (393,100)           Other Financing Sources (Uses):         750,000         750,000         750,000           Operating transfers out         (750,000)         750,000         750,000           Total Other Financing Sources (Uses)         (750,000)         750,000         750,000           Total Other Financing Sources (Uses)         (750,000)         750,000         750,000           Excess of Revenues and Other Uses         (1,221,000)         827,900         (393,100)           Estimated Fund Balances, Ending         8,371,442         1,472,260                                  | Expenditures                                         |             |           |            |
| Information Technology/Digital Services                                                                                                                                                                                                                                                                                                                                                                                                                                                                                                                                                                                                                                                                                                                                                                                                                                                                                                                                                                                                                                                                                                                                                                                                                                                                                                    | Salaries and Related                                 | 9,137,800   |           | 9,137,800  |
| Library Expenses         141,600         141,600           Administration/Marketing         457,300         457,300           Library Materials         602,300         602,300           Investment Related Fees         -         2,100         2,100           Fixed Assets & Software         1,066,000         1,066,000         1,066,000           Total Expenditures         12,721,200         2,100         12,723,300           Net Excess/(Shortage)         (471,000)         77,900         (393,100)           Ober Financing Sources (Uses):         (750,000)         750,000         750,000           Operating transfers out         (750,000)         750,000         750,000           Total Other Financing Sources (Uses)         (750,000)         750,000         -           Excess of Revenues and Other Sources         (1,221,000)         827,900         (393,100)           Estimated Fund Balances, Beginning         8,371,442         1,472,260         9,843,702           Estimated Fund Balances, Ending         7,150,442         2,300,160         9,450,602           Fund Balances         -         690,760         690,760           Committed         -         690,760         690,760           Committed         -         1,609,400                                                      | Building & Maintenance                               | 907,200     |           | 907,200    |
| Library Expenses         141,600         141,600           Administration/Marketing         457,300         457,300           Library Materials         602,300         602,300           Investment Related Fees         -         2,100         2,100           Fixed Assets & Software         1,066,000         1,066,000         1,066,000           Total Expenditures         12,721,200         2,100         12,723,300           Net Excess/(Shortage)         (471,000)         77,900         (393,100)           Ober Financing Sources (Uses):         (750,000)         750,000         750,000           Operating transfers out         (750,000)         750,000         750,000           Total Other Financing Sources (Uses)         (750,000)         750,000         -           Excess of Revenues and Other Sources         (1,221,000)         827,900         (393,100)           Estimated Fund Balances, Beginning         8,371,442         1,472,260         9,843,702           Estimated Fund Balances, Ending         7,150,442         2,300,160         9,450,602           Fund Balances         -         690,760         690,760           Committed         -         690,760         690,760           Committed         -         1,609,400                                                      | Information Technology/Digital Services              | 409,000     |           | 409,000    |
| Library Materials         602,300         602,300           Investment Related Fees         -         2,100         2,100           Fixed Assets & Software         1,066,000         1,066,000           Total Expenditures         12,721,200         2,100         12,723,300           Net Excess/(Shortage)         (471,000)         77,900         (393,100)           Other Financing Sources (Uses):         750,000         750,000         750,000           Operating transfers out         (750,000)         750,000         750,000           Total Other Financing Sources (Uses)         (750,000)         750,000         -           Excess of Revenues and Other Sources         (750,000)         750,000         -           Excess of Revenues and Other Uses         (1,221,000)         827,900         (393,100)           Estimated Fund Balances, Beginning         8,371,442         1,472,260         9,843,702           Estimated Fund Balances, Ending         7,150,442         2,300,160         9,450,602           Fund Balances         -         690,760         690,760           Committed         -         6,360,600         -         6,360,600           Emergency reserve - 5% operating revenue         612,510         -         612,510                                                    |                                                      | 141,600     |           | 141,600    |
| Library Materials         602,300         602,300           Investment Related Fees         -         2,100         2,100           Fixed Assets & Software         1,066,000         1,066,000           Total Expenditures         12,721,200         2,100         12,723,300           Net Excess/(Shortage)         (471,000)         77,900         (393,100)           Other Financing Sources (Uses):         750,000         750,000         750,000           Operating transfers out         (750,000)         750,000         750,000           Total Other Financing Sources (Uses)         (750,000)         750,000         -           Excess of Revenues and Other Sources         (750,000)         750,000         -           Excess of Revenues and Other Uses         (1,221,000)         827,900         (393,100)           Estimated Fund Balances, Beginning         8,371,442         1,472,260         9,843,702           Estimated Fund Balances, Ending         7,150,442         2,300,160         9,450,602           Fund Balances         -         690,760         690,760           Committed         -         6,360,600         -         6,360,600           Emergency reserve - 5% operating revenue         612,510         -         612,510                                                    | Administration/Marketing                             | 457,300     |           | 457,300    |
| Investment Related Fees                                                                                                                                                                                                                                                                                                                                                                                                                                                                                                                                                                                                                                                                                                                                                                                                                                                                                                                                                                                                                                                                                                                                                                                                                                                                                                                    | _                                                    | 602,300     |           | 602,300    |
| Total Expenditures         12,721,200         2,100         12,723,300           Net Excess/(Shortage)         (471,000)         77,900         (393,100)           Other Financing Sources (Uses):         750,000         750,000           Operating transfers in Operating transfers out (750,000)         (750,000)         750,000           Total Other Financing Sources (Uses)         (750,000)         750,000         -           Excess of Revenues and Other Sources Over Expenditures and Other Uses         (1,221,000)         827,900         (393,100)           Estimated Fund Balances, Beginning Estimated Fund Balances, Ending         8,371,442         1,472,260         9,843,702           Estimated Fund Balances, Ending         -         690,760         9,843,702           Fund Balances         -         690,760         690,760           Committed         -         1,609,400         1,609,400           Six months of operating expenses (govt. code #53646)         6,360,600         -         612,510           Emergency reserve - 5% operating revenue         612,510         -         612,510           Designations:         Subsequent year capital plan         177,332         -         177,332           Additional emergency reserve         -         -         -           Futur | •                                                    | -           | 2,100     | 2,100      |
| Total Expenditures         12,721,200         2,100         12,723,300           Net Excess/(Shortage)         (471,000)         77,900         (393,100)           Other Financing Sources (Uses):         750,000         750,000           Operating transfers in Operating transfers out (750,000)         (750,000)         750,000           Total Other Financing Sources (Uses)         (750,000)         750,000         -           Excess of Revenues and Other Sources Over Expenditures and Other Uses         (1,221,000)         827,900         (393,100)           Estimated Fund Balances, Beginning Estimated Fund Balances, Ending         8,371,442         1,472,260         9,843,702           Estimated Fund Balances, Ending         -         690,760         9,843,702           Fund Balances         -         690,760         690,760           Committed         -         1,609,400         1,609,400           Six months of operating expenses (govt. code #53646)         6,360,600         -         612,510           Emergency reserve - 5% operating revenue         612,510         -         612,510           Designations:         Subsequent year capital plan         177,332         -         177,332           Additional emergency reserve         -         -         -           Futur | Fixed Assets & Software                              | 1,066,000   |           | 1,066,000  |
| Other Financing Sources (Uses):         750,000         750,000           Operating transfers in         (750,000)         750,000           Operating transfers out         (750,000)         750,000           Total Other Financing Sources (Uses)         (750,000)         750,000           Excess of Revenues and Other Sources         (750,000)         827,900         393,100)           Estimated Fund Balances, Beginning         8,371,442         1,472,260         9,843,702           Estimated Fund Balances, Ending         7,150,442         2,300,160         9,450,602           Fund Balances         8         690,760         690,760           Committed         -         690,760         690,760           Committed         -         1,609,400         1,609,400           Six months of operating expenses (govt. code #53646)         6,360,600         -         6,360,600           Emergency reserve - 5% operating revenue         612,510         -         612,510           Designations:         Subsequent year capital plan         177,332         -         177,332           Additional emergency reserve         -         -         -           Future capital projects beyond subsequent year         -         -         -           Unreserved/ undes                                    | Total Expenditures                                   |             | 2,100     |            |
| Operating transfers in Operating transfers out Operating transfers out (750,000)         750,000 (750,000)         750,000 (750,000)           Total Other Financing Sources (Uses)         (750,000)         750,000         -           Excess of Revenues and Other Sources Over Expenditures and Other Uses         (1,221,000)         827,900         (393,100)           Estimated Fund Balances, Beginning Estimated Fund Balances, Ending         8,371,442         1,472,260         9,843,702           Estimated Fund Balances         7,150,442         2,300,160         9,450,602           Fund Balances         -         690,760         690,760           Committed         -         1,609,400         1,609,400           Six months of operating expenses (govt. code #53646)         6,360,600         -         6,360,600           Emergency reserve - 5% operating revenue         612,510         -         612,510           Designations:         -         177,332         -         177,332           Additional emergency reserve         -         -         -           Future capital projects beyond subsequent year         -         -         -           Unreserved/undesignated         -         -         -         -                                                                           | Net Excess/(Shortage)                                | (471,000)   | 77,900    | (393,100)  |
| Operating transfers out         (750,000)         (750,000)           Total Other Financing Sources (Uses)         (750,000)         750,000         -           Excess of Revenues and Other Sources         (1,221,000)         827,900         (393,100)           Estimated Fund Balances, Beginning         8,371,442         1,472,260         9,843,702           Estimated Fund Balances, Ending         7,150,442         2,300,160         9,450,602           Fund Balances         -         690,760         690,760           Committed         -         1,609,400         1,609,400           Six months of operating expenses (govt. code #53646)         6,360,600         -         6,360,600           Emergency reserve - 5% operating revenue         612,510         -         612,510           Designations:         -         177,332         -         177,332           Additional emergency reserve         -         -         -           Future capital projects beyond subsequent year         -         -         -           Unreserved/undesignated         -         -         -         -                                                                                                                                                                                                             | Other Financing Sources (Uses):                      |             |           |            |
| Total Other Financing Sources (Uses)         (750,000)         750,000         -           Excess of Revenues and Other Sources         (1,221,000)         827,900         (393,100)           Estimated Fund Balances, Beginning         8,371,442         1,472,260         9,843,702           Estimated Fund Balances, Ending         7,150,442         2,300,160         9,450,602           Fund Balances         -         690,760         690,760           Committed         -         1,609,400         1,609,400           Six months of operating expenses (govt. code #53646)         6,360,600         -         6,360,600           Emergency reserve - 5% operating revenue         612,510         -         612,510           Designations:         -         177,332         -         177,332           Additional emergency reserve         -         -         -         -           Future capital projects beyond subsequent year         -         -         -         -           Unreserved/undesignated         -         -         -         -         -                                                                                                                                                                                                                                                     | Operating transfers in                               |             | 750,000   | 750,000    |
| Excess of Revenues and Other Sources       (1,221,000)       827,900       (393,100)         Estimated Fund Balances, Beginning       8,371,442       1,472,260       9,843,702         Estimated Fund Balances, Ending       7,150,442       2,300,160       9,450,602         Fund Balances         Restricted       -       690,760       690,760         Committed       -       1,609,400       1,609,400         Six months of operating expenses (govt. code #53646)       6,360,600       -       6,360,600         Emergency reserve - 5% operating revenue       612,510       -       612,510         Designations:       -       177,332       -       177,332         Additional emergency reserve       -       -       -       -         Future capital projects beyond subsequent year       -       -       -       -         Unreserved/undesignated       -       -       -       -       -                                                                                                                                                                                                                                                                                                                                                                                                                             | Operating transfers out                              | (750,000)   |           | (750,000)  |
| Over Expenditures and Other Uses         (1,221,000)         827,900         (393,100)           Estimated Fund Balances, Beginning         8,371,442         1,472,260         9,843,702           Estimated Fund Balances, Ending         7,150,442         2,300,160         9,450,602           Fund Balances         -         690,760         690,760           Committed         -         1,609,400         1,609,400           Six months of operating expenses (govt. code #53646)         6,360,600         -         6,360,600           Emergency reserve - 5% operating revenue         612,510         -         612,510           Designations:         Subsequent year capital plan         177,332         -         177,332           Additional emergency reserve         -         -         -         -           Future capital projects beyond subsequent year         -         -         -         -           Unreserved/undesignated         -         -         -         -         -                                                                                                                                                                                                                                                                                                                         | Total Other Financing Sources (Uses)                 | (750,000)   | 750,000   |            |
| Estimated Fund Balances, Beginning         8,371,442         1,472,260         9,843,702           Estimated Fund Balances, Ending         7,150,442         2,300,160         9,450,602           Fund Balances         Restricted         -         690,760         690,760           Committed         -         1,609,400         1,609,400           Six months of operating expenses (govt. code #53646)         6,360,600         -         6,360,600           Emergency reserve - 5% operating revenue         612,510         -         612,510           Designations:         Subsequent year capital plan         177,332         -         177,332           Additional emergency reserve         -         -         -           Future capital projects beyond subsequent year         -         -         -           Unreserved/ undesignated         -         -         -         -                                                                                                                                                                                                                                                                                                                                                                                                                                    | Excess of Revenues and Other Sources                 |             |           |            |
| Estimated Fund Balances, Ending 7,150,442 2,300,160 9,450,602  Fund Balances  Restricted - 690,760 690,760 Committed - 1,609,400 1,609,400 Six months of operating expenses (govt. code #53646) 6,360,600 - 6,360,600 Emergency reserve - 5% operating revenue 612,510 - 612,510 Designations: Subsequent year capital plan 177,332 - 177,332 Additional emergency reserve Future capital projects beyond subsequent year Unreserved/undesignated                                                                                                                                                                                                                                                                                                                                                                                                                                                                                                                                                                                                                                                                                                                                                                                                                                                                                          | Over Expenditures and Other Uses                     | (1,221,000) | 827,900   | (393,100)  |
| Fund Balances           Restricted         -         690,760         690,760           Committed         -         1,609,400         1,609,400           Six months of operating expenses (govt. code #53646)         6,360,600         -         6,360,600           Emergency reserve - 5% operating revenue         612,510         -         612,510           Designations:         -         177,332         -         177,332           Additional emergency reserve         -         -         -           Future capital projects beyond subsequent year         -         -         -           Unreserved/undesignated         -         -         -         -                                                                                                                                                                                                                                                                                                                                                                                                                                                                                                                                                                                                                                                                 | Estimated Fund Balances, Beginning                   | 8,371,442   | 1,472,260 | 9,843,702  |
| Restricted         -         690,760         690,760           Committed         -         1,609,400         1,609,400           Six months of operating expenses (govt. code #53646)         6,360,600         -         6,360,600           Emergency reserve - 5% operating revenue         612,510         -         612,510           Designations:         Subsequent year capital plan         177,332         -         177,332           Additional emergency reserve         -         -         -         -           Future capital projects beyond subsequent year         -         -         -         -           Unreserved/undesignated         -         -         -         -         -                                                                                                                                                                                                                                                                                                                                                                                                                                                                                                                                                                                                                                | Estimated Fund Balances, Ending                      | 7,150,442   | 2,300,160 | 9,450,602  |
| Committed - 1,609,400 1,609,400 Six months of operating expenses (govt. code #53646) 6,360,600 - 6,360,600 Emergency reserve - 5% operating revenue 612,510 - 612,510 Designations: Subsequent year capital plan 177,332 - 177,332 Additional emergency reserve Future capital projects beyond subsequent year Unreserved/undesignated                                                                                                                                                                                                                                                                                                                                                                                                                                                                                                                                                                                                                                                                                                                                                                                                                                                                                                                                                                                                     | Fund Balances                                        |             |           |            |
| Six months of operating expenses (govt. code #53646) 6,360,600 - 6,360,600  Emergency reserve - 5% operating revenue 612,510 - 612,510  Designations:  Subsequent year capital plan 177,332 - 177,332  Additional emergency reserve  Future capital projects beyond subsequent year  Unreserved/undesignated                                                                                                                                                                                                                                                                                                                                                                                                                                                                                                                                                                                                                                                                                                                                                                                                                                                                                                                                                                                                                               | Restricted                                           | -           | 690,760   | 690,760    |
| Emergency reserve - 5% operating revenue 612,510 - 612,510  Designations:  Subsequent year capital plan 177,332 - 177,332  Additional emergency reserve  Future capital projects beyond subsequent year  Unreserved/undesignated                                                                                                                                                                                                                                                                                                                                                                                                                                                                                                                                                                                                                                                                                                                                                                                                                                                                                                                                                                                                                                                                                                           | Committed                                            | -           | 1,609,400 | 1,609,400  |
| Emergency reserve - 5% operating revenue 612,510 - 612,510  Designations:  Subsequent year capital plan 177,332 - 177,332  Additional emergency reserve  Future capital projects beyond subsequent year  Unreserved/undesignated                                                                                                                                                                                                                                                                                                                                                                                                                                                                                                                                                                                                                                                                                                                                                                                                                                                                                                                                                                                                                                                                                                           | Six months of operating expenses (govt. code #53646) | 6,360,600   | -         | 6,360,600  |
| Designations:  Subsequent year capital plan  Additional emergency reserve  Future capital projects beyond subsequent year  Unreserved/undesignated  177,332  - 177,332   Future capital projects beyond subsequent year                                                                                                                                                                                                                                                                                                                                                                                                                                                                                                                                                                                                                                                                                                                                                                                                                                                                                                                                                                                                                                                                                                                    |                                                      |             | -         |            |
| Subsequent year capital plan 177,332 - 177,332 Additional emergency reserve Future capital projects beyond subsequent year Unreserved/undesignated                                                                                                                                                                                                                                                                                                                                                                                                                                                                                                                                                                                                                                                                                                                                                                                                                                                                                                                                                                                                                                                                                                                                                                                         |                                                      |             |           |            |
| Additional emergency reserve                                                                                                                                                                                                                                                                                                                                                                                                                                                                                                                                                                                                                                                                                                                                                                                                                                                                                                                                                                                                                                                                                                                                                                                                                                                                                                               | ~                                                    | 177,332     | -         | 177,332    |
| Future capital projects beyond subsequent year Unreserved/undesignated                                                                                                                                                                                                                                                                                                                                                                                                                                                                                                                                                                                                                                                                                                                                                                                                                                                                                                                                                                                                                                                                                                                                                                                                                                                                     |                                                      | -<br>-      | -         | -<br>-     |
| Unreserved/undesignated                                                                                                                                                                                                                                                                                                                                                                                                                                                                                                                                                                                                                                                                                                                                                                                                                                                                                                                                                                                                                                                                                                                                                                                                                                                                                                                    | · ,                                                  | -           | -         | -          |
|                                                                                                                                                                                                                                                                                                                                                                                                                                                                                                                                                                                                                                                                                                                                                                                                                                                                                                                                                                                                                                                                                                                                                                                                                                                                                                                                            |                                                      | -           | -         | -          |
|                                                                                                                                                                                                                                                                                                                                                                                                                                                                                                                                                                                                                                                                                                                                                                                                                                                                                                                                                                                                                                                                                                                                                                                                                                                                                                                                            |                                                      | 7,150,442   | 2,300,160 | 9,450,602  |

#### **Budget Revenues**

|                 |                             | Actual    | Actual     | Mid-Year   | Approved   | Projected  |
|-----------------|-----------------------------|-----------|------------|------------|------------|------------|
| ACCT#           | Revenue                     | 2021/2022 | 2022/2023  | 2023/2024  | 2024/2025  | 2025/2026  |
|                 | Property Tax Revenue        |           |            |            |            |            |
| 4001            | Secured                     | 9,190,546 | 9,794,036  | 10,317,500 | 10,808,000 | 11,294,000 |
| 4002            | Unsecured                   | 349,299   | 350,689    | 350,000    | 350,000    | 350,000    |
| 4185            | Homeowners Exemption        | 41,617    | 41,275     | 39,800     | 41,000     | 41,000     |
| 4005/4050/60/70 | Other Property Tax Revenues | 212,565   | 160,863    | 125,000    | 125,000    | 125,000    |
|                 | Total Property Tax Revenue  | 9,794,027 | 10,346,864 | 10,832,300 | 11,324,000 | 11,810,000 |

Notes:

Local history room staff higher due to vacancy filled in early 2024.

|         |                      | Actual        | Actual        | Mid-Year      | Approved      | Projected     |
|---------|----------------------|---------------|---------------|---------------|---------------|---------------|
| ACCT#   | Revenue              | 2021/2022     | 2022/2023     | 2023/2024     | 2024/2025     | 2025/2026     |
|         |                      |               |               |               |               |               |
|         | Other Income         |               |               |               |               |               |
| 4350    | Sale of Fixed Assets | -             | •             | 6,750         | -             | -             |
| 4401/02 | Other Income         | 134,168       | 1             | 750           | -             | -             |
| 4420-24 | Interest Income      | 40,819        | 194,931       | 275,000       | 250,000       | 200,000       |
|         | Total Other Income   | 174,987       | 194,931       | 282,500       | 250,000       | 200,000       |
|         |                      |               |               |               |               |               |
|         |                      |               |               |               |               |               |
|         | REVENUE TOTALS       | \$ 10,506,817 | \$ 11,237,352 | \$ 11,785,000 | \$ 12,250,200 | \$ 12,694,500 |