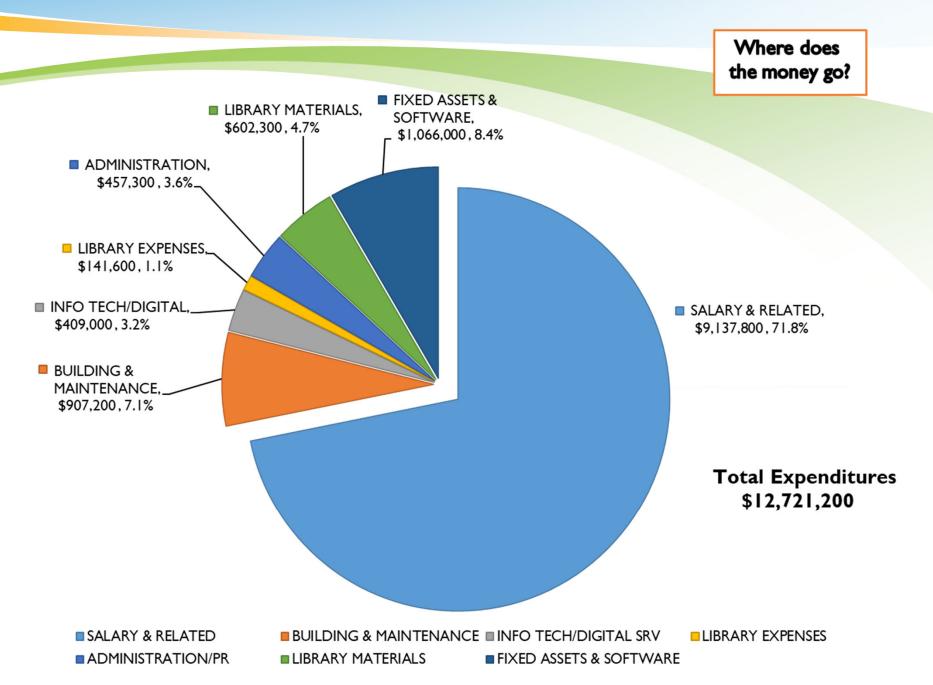

#### All Funds | FY 2024/25 Budget Summary

| Revenues         FUND         FUND         TOTAL           Property Taxes         11,324,000         11,324,000           Internal Income         417,300         258,900           Gifts & Grants         258,900         80,000         330,000           Total Revenues         12,250,200         80,000         330,000           Total Revenues         12,250,200         80,000         12,330,200           Expenditures         80         9,137,800         80,000         907,200           Building & Maintenance         907,200         907,200         100,700         100,700           Library Expenses         141,600         490,000         141,600         141,600         141,600         141,600         141,600         141,600         141,600         141,600         141,600         141,600         141,600         141,600         141,600         141,600         141,600         141,600         141,600         141,600         141,600         141,600         141,600         141,600         141,600         141,600         141,600         141,600         141,600         141,600         141,600         141,600         141,600         141,600         141,600         141,600         141,600         141,600         141,600         141,6                                                    |                                                      | GENERAL     | PENSION   |            |
|--------------------------------------------------------------------------------------------------------------------------------------------------------------------------------------------------------------------------------------------------------------------------------------------------------------------------------------------------------------------------------------------------------------------------------------------------------------------------------------------------------------------------------------------------------------------------------------------------------------------------------------------------------------------------------------------------------------------------------------------------------------------------------------------------------------------------------------------------------------------------------------------------------------------------------------------------------------------------------------------------------------------------------------------------------------------------------------------------------------------------------------------------------------------------------------------------------------------------------------------------------------------------------------------------------------------------------------------|------------------------------------------------------|-------------|-----------|------------|
| Internal Income                                                                                                                                                                                                                                                                                                                                                                                                                                                                                                                                                                                                                                                                                                                                                                                                                                                                                                                                                                                                                                                                                                                                                                                                                                                                                                                            | Revenues                                             | FUND        | FUND      | TOTAL      |
| Gifts & Grants         258,900         258,900           Interest Income         250,000         80,000         330,000           Total Revenues         12,250,200         80,000         12,330,200           Expenditures           Salaries and Related         9,137,800         91,37,800           Building & Maintenance         907,200         409,000           Information Technology/Digital Services         409,000         409,000           Information Technology/Digital Services         409,000         457,300           Information Technology/Digital Services         409,000         457,300           Administration/Marketing         457,300         457,300           Administration/Marketing         457,300         602,300           Investment Related Fees         1,066,000         2,100           Fixed Assets & Software         1,066,000         1,066,000           Fixed Assets & Software         1,066,000         77,900         393,100           Net Excess/(Shortage)         (471,000)         77,900         393,100           Other Financing Sources (Uses):         (750,000)         750,000         750,000           Total Other Financing Sources (Uses)         (750,000)         750,000         750,000                                                                      | Property Taxes                                       | 11,324,000  |           | 11,324,000 |
| Interest Income                                                                                                                                                                                                                                                                                                                                                                                                                                                                                                                                                                                                                                                                                                                                                                                                                                                                                                                                                                                                                                                                                                                                                                                                                                                                                                                            | Internal Income                                      | 417,300     |           | 417,300    |
| Total Revenues         12,250,200         80,000         12,330,200           Expenditures           Salaries and Related         9,137,800         9,137,800           Building & Maintenance         907,200         907,200           Information Technology/Digital Services         409,000         409,000           Library Expenses         141,600         141,600           Administration/Marketing         457,300         457,300           Library Materials         602,300         602,300           Investment Related Fees         -         2,100         2,100           Fixed Assets & Software         1,066,000         1,066,000         12,723,300           Net Excess/(Shortage)         (471,000)         77,900         (393,100)           Other Financing Sources (Uses):         750,000         750,000         750,000           Operating transfers in Operating transfers out         (750,000)         750,000         750,000           Total Other Financing Sources (Uses)         (750,000)         750,000         750,000           Excess of Revenues and Other Uses         (1,221,000)         827,900         (93,3100)           Estimated Fund Balances, Ending         8,371,442         1,472,260         9,843,702           Estimated Fund Balances                                   | Gifts & Grants                                       | 258,900     |           | 258,900    |
| Expenditures         Salaries and Related         9,137,800         9,137,800           Building & Maintenance         907,200         907,200           Information Technology/Digital Services         409,000         409,000           Library Expenses         141,600         141,600           Administration/Marketing         457,300         457,300           Library Materials         602,300         602,300           Investment Related Fees         -         2,100         2,100           Fixed Assets & Software         1,066,000         1,066,000           Total Expenditures         12,721,200         2,100         12,723,300           Net Excess/(Shortage)         (471,000)         77,900         393,100           Other Financing Sources (Uses):         (750,000)         750,000         750,000           Operating transfers in         (750,000)         750,000         750,000           Operating transfers out         (750,000)         750,000         750,000           Total Other Financing Sources (Uses)         (1,221,000)         827,900         (393,100)           Excess of Revenues and Other Uses         (1,221,000)         827,900         (393,100)           Estimated Fund Balances, Ending         8,371,442         1,472,260                                         | Interest Income                                      | 250,000     | 80,000    | 330,000    |
| Salaries and Related         9,137,800         9,137,800           Building & Maintenance         907,200         907,200           Information Technology/Digital Services         409,000         409,000           Library Expenses         141,600         141,600           Administration/Marketing         457,300         457,300           Library Materials         602,300         602,300           Investment Related Fees         -         2,100         2,100           Fixed Assets & Software         1,066,000         1,066,000         1,066,000           Total Expenditures         12,721,200         2,100         12,723,300           Net Excess/(Shortage)         (471,000)         77,900         (393,100)           Other Financing Sources (Uses):         750,000         750,000         750,000           Operating transfers out         (750,000)         750,000         750,000           Total Other Financing Sources (Uses)         (750,000)         750,000         750,000           Total Other Financing Sources (Uses)         (750,000)         750,000         750,000           Excess of Revenues and Other Uses         (1,221,000)         827,900         (393,100)           Estimated Fund Balances, Ending         8,371,442         1,472,260                                  | Total Revenues                                       | 12,250,200  | 80,000    | 12,330,200 |
| Salaries and Related         9,137,800         9,137,800           Building & Maintenance         907,200         907,200           Information Technology/Digital Services         409,000         409,000           Library Expenses         141,600         141,600           Administration/Marketing         457,300         457,300           Library Materials         602,300         602,300           Investment Related Fees         -         2,100         2,100           Fixed Assets & Software         1,066,000         1,066,000         1,066,000           Total Expenditures         12,721,200         2,100         12,723,300           Net Excess/(Shortage)         (471,000)         77,900         (393,100)           Other Financing Sources (Uses):         750,000         750,000         750,000           Operating transfers out         (750,000)         750,000         750,000           Total Other Financing Sources (Uses)         (750,000)         750,000         750,000           Total Other Financing Sources (Uses)         (750,000)         750,000         750,000           Excess of Revenues and Other Uses         (1,221,000)         827,900         (393,100)           Estimated Fund Balances, Ending         8,371,442         1,472,260                                  | Expenditures                                         |             |           |            |
| Information Technology/Digital Services                                                                                                                                                                                                                                                                                                                                                                                                                                                                                                                                                                                                                                                                                                                                                                                                                                                                                                                                                                                                                                                                                                                                                                                                                                                                                                    | Salaries and Related                                 | 9,137,800   |           | 9,137,800  |
| Library Expenses         141,600         141,600           Administration/Marketing         457,300         457,300           Library Materials         602,300         602,300           Investment Related Fees         -         2,100         2,100           Fixed Assets & Software         1,066,000         1,066,000         1,066,000           Total Expenditures         12,721,200         2,100         12,723,300           Net Excess/(Shortage)         (471,000)         77,900         (393,100)           Ober Financing Sources (Uses):         (750,000)         750,000         750,000           Operating transfers out         (750,000)         750,000         750,000           Total Other Financing Sources (Uses)         (750,000)         750,000         -           Excess of Revenues and Other Sources         (1,221,000)         827,900         (393,100)           Estimated Fund Balances, Beginning         8,371,442         1,472,260         9,843,702           Estimated Fund Balances, Ending         7,150,442         2,300,160         9,450,602           Fund Balances         -         690,760         690,760           Committed         -         690,760         690,760           Committed         -         1,609,400                                                      | Building & Maintenance                               | 907,200     |           | 907,200    |
| Library Expenses         141,600         141,600           Administration/Marketing         457,300         457,300           Library Materials         602,300         602,300           Investment Related Fees         -         2,100         2,100           Fixed Assets & Software         1,066,000         1,066,000         1,066,000           Total Expenditures         12,721,200         2,100         12,723,300           Net Excess/(Shortage)         (471,000)         77,900         (393,100)           Ober Financing Sources (Uses):         (750,000)         750,000         750,000           Operating transfers out         (750,000)         750,000         750,000           Total Other Financing Sources (Uses)         (750,000)         750,000         -           Excess of Revenues and Other Sources         (1,221,000)         827,900         (393,100)           Estimated Fund Balances, Beginning         8,371,442         1,472,260         9,843,702           Estimated Fund Balances, Ending         7,150,442         2,300,160         9,450,602           Fund Balances         -         690,760         690,760           Committed         -         690,760         690,760           Committed         -         1,609,400                                                      | Information Technology/Digital Services              | 409,000     |           | 409,000    |
| Library Materials         602,300         602,300           Investment Related Fees         -         2,100         2,100           Fixed Assets & Software         1,066,000         1,066,000           Total Expenditures         12,721,200         2,100         12,723,300           Net Excess/(Shortage)         (471,000)         77,900         (393,100)           Other Financing Sources (Uses):         750,000         750,000         750,000           Operating transfers out         (750,000)         750,000         750,000           Total Other Financing Sources (Uses)         (750,000)         750,000         -           Excess of Revenues and Other Sources         (750,000)         750,000         -           Excess of Revenues and Other Uses         (1,221,000)         827,900         (393,100)           Estimated Fund Balances, Beginning         8,371,442         1,472,260         9,843,702           Estimated Fund Balances, Ending         7,150,442         2,300,160         9,450,602           Fund Balances         -         690,760         690,760           Committed         -         6,360,600         -         6,360,600           Emergency reserve - 5% operating revenue         612,510         -         612,510                                                    |                                                      | 141,600     |           | 141,600    |
| Library Materials         602,300         602,300           Investment Related Fees         -         2,100         2,100           Fixed Assets & Software         1,066,000         1,066,000           Total Expenditures         12,721,200         2,100         12,723,300           Net Excess/(Shortage)         (471,000)         77,900         (393,100)           Other Financing Sources (Uses):         750,000         750,000         750,000           Operating transfers out         (750,000)         750,000         750,000           Total Other Financing Sources (Uses)         (750,000)         750,000         -           Excess of Revenues and Other Sources         (750,000)         750,000         -           Excess of Revenues and Other Uses         (1,221,000)         827,900         (393,100)           Estimated Fund Balances, Beginning         8,371,442         1,472,260         9,843,702           Estimated Fund Balances, Ending         7,150,442         2,300,160         9,450,602           Fund Balances         -         690,760         690,760           Committed         -         6,360,600         -         6,360,600           Emergency reserve - 5% operating revenue         612,510         -         612,510                                                    | Administration/Marketing                             | 457,300     |           | 457,300    |
| Investment Related Fees                                                                                                                                                                                                                                                                                                                                                                                                                                                                                                                                                                                                                                                                                                                                                                                                                                                                                                                                                                                                                                                                                                                                                                                                                                                                                                                    | _                                                    | 602,300     |           | 602,300    |
| Total Expenditures         12,721,200         2,100         12,723,300           Net Excess/(Shortage)         (471,000)         77,900         (393,100)           Other Financing Sources (Uses):         750,000         750,000           Operating transfers in Operating transfers out (750,000)         (750,000)         750,000           Total Other Financing Sources (Uses)         (750,000)         750,000         -           Excess of Revenues and Other Sources Over Expenditures and Other Uses         (1,221,000)         827,900         (393,100)           Estimated Fund Balances, Beginning Estimated Fund Balances, Ending         8,371,442         1,472,260         9,843,702           Estimated Fund Balances, Ending         -         690,760         9,843,702           Fund Balances         -         690,760         690,760           Committed         -         1,609,400         1,609,400           Six months of operating expenses (govt. code #53646)         6,360,600         -         612,510           Emergency reserve - 5% operating revenue         612,510         -         612,510           Designations:         Subsequent year capital plan         177,332         -         177,332           Additional emergency reserve         -         -         -           Futur | •                                                    | -           | 2,100     | 2,100      |
| Total Expenditures         12,721,200         2,100         12,723,300           Net Excess/(Shortage)         (471,000)         77,900         (393,100)           Other Financing Sources (Uses):         750,000         750,000           Operating transfers in Operating transfers out (750,000)         (750,000)         750,000           Total Other Financing Sources (Uses)         (750,000)         750,000         -           Excess of Revenues and Other Sources Over Expenditures and Other Uses         (1,221,000)         827,900         (393,100)           Estimated Fund Balances, Beginning Estimated Fund Balances, Ending         8,371,442         1,472,260         9,843,702           Estimated Fund Balances, Ending         -         690,760         9,843,702           Fund Balances         -         690,760         690,760           Committed         -         1,609,400         1,609,400           Six months of operating expenses (govt. code #53646)         6,360,600         -         612,510           Emergency reserve - 5% operating revenue         612,510         -         612,510           Designations:         Subsequent year capital plan         177,332         -         177,332           Additional emergency reserve         -         -         -           Futur | Fixed Assets & Software                              | 1,066,000   |           | 1,066,000  |
| Other Financing Sources (Uses):         750,000         750,000           Operating transfers in         (750,000)         750,000           Operating transfers out         (750,000)         750,000           Total Other Financing Sources (Uses)         (750,000)         750,000           Excess of Revenues and Other Sources         (750,000)         827,900         393,100)           Estimated Fund Balances, Beginning         8,371,442         1,472,260         9,843,702           Estimated Fund Balances, Ending         7,150,442         2,300,160         9,450,602           Fund Balances         8         690,760         690,760           Committed         -         690,760         690,760           Committed         -         1,609,400         1,609,400           Six months of operating expenses (govt. code #53646)         6,360,600         -         6,360,600           Emergency reserve - 5% operating revenue         612,510         -         612,510           Designations:         Subsequent year capital plan         177,332         -         177,332           Additional emergency reserve         -         -         -           Future capital projects beyond subsequent year         -         -         -           Unreserved/ undes                                    | Total Expenditures                                   |             | 2,100     |            |
| Operating transfers in Operating transfers out Operating transfers out (750,000)         750,000 (750,000)         750,000 (750,000)           Total Other Financing Sources (Uses)         (750,000)         750,000         -           Excess of Revenues and Other Sources Over Expenditures and Other Uses         (1,221,000)         827,900         (393,100)           Estimated Fund Balances, Beginning Estimated Fund Balances, Ending         8,371,442         1,472,260         9,843,702           Estimated Fund Balances         7,150,442         2,300,160         9,450,602           Fund Balances         -         690,760         690,760           Committed         -         1,609,400         1,609,400           Six months of operating expenses (govt. code #53646)         6,360,600         -         6,360,600           Emergency reserve - 5% operating revenue         612,510         -         612,510           Designations:         -         177,332         -         177,332           Additional emergency reserve         -         -         -           Future capital projects beyond subsequent year         -         -         -           Unreserved/undesignated         -         -         -         -                                                                           | Net Excess/(Shortage)                                | (471,000)   | 77,900    | (393,100)  |
| Operating transfers out         (750,000)         (750,000)           Total Other Financing Sources (Uses)         (750,000)         750,000         -           Excess of Revenues and Other Sources         (1,221,000)         827,900         (393,100)           Estimated Fund Balances, Beginning         8,371,442         1,472,260         9,843,702           Estimated Fund Balances, Ending         7,150,442         2,300,160         9,450,602           Fund Balances         -         690,760         690,760           Committed         -         1,609,400         1,609,400           Six months of operating expenses (govt. code #53646)         6,360,600         -         6,360,600           Emergency reserve - 5% operating revenue         612,510         -         612,510           Designations:         -         177,332         -         177,332           Additional emergency reserve         -         -         -           Future capital projects beyond subsequent year         -         -         -           Unreserved/undesignated         -         -         -         -                                                                                                                                                                                                             | Other Financing Sources (Uses):                      |             |           |            |
| Total Other Financing Sources (Uses)         (750,000)         750,000         -           Excess of Revenues and Other Sources         (1,221,000)         827,900         (393,100)           Estimated Fund Balances, Beginning         8,371,442         1,472,260         9,843,702           Estimated Fund Balances, Ending         7,150,442         2,300,160         9,450,602           Fund Balances         -         690,760         690,760           Committed         -         1,609,400         1,609,400           Six months of operating expenses (govt. code #53646)         6,360,600         -         6,360,600           Emergency reserve - 5% operating revenue         612,510         -         612,510           Designations:         -         177,332         -         177,332           Additional emergency reserve         -         -         -         -           Future capital projects beyond subsequent year         -         -         -         -           Unreserved/undesignated         -         -         -         -         -                                                                                                                                                                                                                                                     | Operating transfers in                               |             | 750,000   | 750,000    |
| Excess of Revenues and Other Sources       (1,221,000)       827,900       (393,100)         Estimated Fund Balances, Beginning       8,371,442       1,472,260       9,843,702         Estimated Fund Balances, Ending       7,150,442       2,300,160       9,450,602         Fund Balances         Restricted       -       690,760       690,760         Committed       -       1,609,400       1,609,400         Six months of operating expenses (govt. code #53646)       6,360,600       -       6,360,600         Emergency reserve - 5% operating revenue       612,510       -       612,510         Designations:       -       177,332       -       177,332         Additional emergency reserve       -       -       -       -         Future capital projects beyond subsequent year       -       -       -       -         Unreserved/undesignated       -       -       -       -       -                                                                                                                                                                                                                                                                                                                                                                                                                             | Operating transfers out                              | (750,000)   |           | (750,000)  |
| Over Expenditures and Other Uses         (1,221,000)         827,900         (393,100)           Estimated Fund Balances, Beginning         8,371,442         1,472,260         9,843,702           Estimated Fund Balances, Ending         7,150,442         2,300,160         9,450,602           Fund Balances         -         690,760         690,760           Committed         -         1,609,400         1,609,400           Six months of operating expenses (govt. code #53646)         6,360,600         -         6,360,600           Emergency reserve - 5% operating revenue         612,510         -         612,510           Designations:         Subsequent year capital plan         177,332         -         177,332           Additional emergency reserve         -         -         -         -           Future capital projects beyond subsequent year         -         -         -         -           Unreserved/undesignated         -         -         -         -         -                                                                                                                                                                                                                                                                                                                         | Total Other Financing Sources (Uses)                 | (750,000)   | 750,000   |            |
| Estimated Fund Balances, Beginning         8,371,442         1,472,260         9,843,702           Estimated Fund Balances, Ending         7,150,442         2,300,160         9,450,602           Fund Balances         Restricted         -         690,760         690,760           Committed         -         1,609,400         1,609,400           Six months of operating expenses (govt. code #53646)         6,360,600         -         6,360,600           Emergency reserve - 5% operating revenue         612,510         -         612,510           Designations:         Subsequent year capital plan         177,332         -         177,332           Additional emergency reserve         -         -         -           Future capital projects beyond subsequent year         -         -         -           Unreserved/ undesignated         -         -         -         -                                                                                                                                                                                                                                                                                                                                                                                                                                    | Excess of Revenues and Other Sources                 |             |           |            |
| Estimated Fund Balances, Ending 7,150,442 2,300,160 9,450,602  Fund Balances  Restricted - 690,760 690,760 Committed - 1,609,400 1,609,400 Six months of operating expenses (govt. code #53646) 6,360,600 - 6,360,600 Emergency reserve - 5% operating revenue 612,510 - 612,510 Designations: Subsequent year capital plan 177,332 - 177,332 Additional emergency reserve Future capital projects beyond subsequent year Unreserved/undesignated                                                                                                                                                                                                                                                                                                                                                                                                                                                                                                                                                                                                                                                                                                                                                                                                                                                                                          | Over Expenditures and Other Uses                     | (1,221,000) | 827,900   | (393,100)  |
| Fund Balances           Restricted         -         690,760         690,760           Committed         -         1,609,400         1,609,400           Six months of operating expenses (govt. code #53646)         6,360,600         -         6,360,600           Emergency reserve - 5% operating revenue         612,510         -         612,510           Designations:         -         177,332         -         177,332           Additional emergency reserve         -         -         -           Future capital projects beyond subsequent year         -         -         -           Unreserved/undesignated         -         -         -         -                                                                                                                                                                                                                                                                                                                                                                                                                                                                                                                                                                                                                                                                 | Estimated Fund Balances, Beginning                   | 8,371,442   | 1,472,260 | 9,843,702  |
| Restricted         -         690,760         690,760           Committed         -         1,609,400         1,609,400           Six months of operating expenses (govt. code #53646)         6,360,600         -         6,360,600           Emergency reserve - 5% operating revenue         612,510         -         612,510           Designations:         Subsequent year capital plan         177,332         -         177,332           Additional emergency reserve         -         -         -         -           Future capital projects beyond subsequent year         -         -         -         -           Unreserved/undesignated         -         -         -         -         -                                                                                                                                                                                                                                                                                                                                                                                                                                                                                                                                                                                                                                | Estimated Fund Balances, Ending                      | 7,150,442   | 2,300,160 | 9,450,602  |
| Committed - 1,609,400 1,609,400 Six months of operating expenses (govt. code #53646) 6,360,600 - 6,360,600 Emergency reserve - 5% operating revenue 612,510 - 612,510 Designations: Subsequent year capital plan 177,332 - 177,332 Additional emergency reserve Future capital projects beyond subsequent year Unreserved/undesignated                                                                                                                                                                                                                                                                                                                                                                                                                                                                                                                                                                                                                                                                                                                                                                                                                                                                                                                                                                                                     | Fund Balances                                        |             |           |            |
| Six months of operating expenses (govt. code #53646) 6,360,600 - 6,360,600  Emergency reserve - 5% operating revenue 612,510 - 612,510  Designations:  Subsequent year capital plan 177,332 - 177,332  Additional emergency reserve  Future capital projects beyond subsequent year  Unreserved/undesignated                                                                                                                                                                                                                                                                                                                                                                                                                                                                                                                                                                                                                                                                                                                                                                                                                                                                                                                                                                                                                               | Restricted                                           | -           | 690,760   | 690,760    |
| Emergency reserve - 5% operating revenue 612,510 - 612,510  Designations:  Subsequent year capital plan 177,332 - 177,332  Additional emergency reserve  Future capital projects beyond subsequent year  Unreserved/undesignated                                                                                                                                                                                                                                                                                                                                                                                                                                                                                                                                                                                                                                                                                                                                                                                                                                                                                                                                                                                                                                                                                                           | Committed                                            | -           | 1,609,400 | 1,609,400  |
| Emergency reserve - 5% operating revenue 612,510 - 612,510  Designations:  Subsequent year capital plan 177,332 - 177,332  Additional emergency reserve  Future capital projects beyond subsequent year  Unreserved/undesignated                                                                                                                                                                                                                                                                                                                                                                                                                                                                                                                                                                                                                                                                                                                                                                                                                                                                                                                                                                                                                                                                                                           | Six months of operating expenses (govt. code #53646) | 6,360,600   | -         | 6,360,600  |
| Designations:  Subsequent year capital plan  Additional emergency reserve  Future capital projects beyond subsequent year  Unreserved/undesignated  177,332  - 177,332   Future capital projects beyond subsequent year                                                                                                                                                                                                                                                                                                                                                                                                                                                                                                                                                                                                                                                                                                                                                                                                                                                                                                                                                                                                                                                                                                                    |                                                      |             | -         |            |
| Subsequent year capital plan 177,332 - 177,332 Additional emergency reserve Future capital projects beyond subsequent year Unreserved/undesignated                                                                                                                                                                                                                                                                                                                                                                                                                                                                                                                                                                                                                                                                                                                                                                                                                                                                                                                                                                                                                                                                                                                                                                                         |                                                      |             |           |            |
| Additional emergency reserve                                                                                                                                                                                                                                                                                                                                                                                                                                                                                                                                                                                                                                                                                                                                                                                                                                                                                                                                                                                                                                                                                                                                                                                                                                                                                                               | ~                                                    | 177,332     | -         | 177,332    |
| Future capital projects beyond subsequent year Unreserved/undesignated                                                                                                                                                                                                                                                                                                                                                                                                                                                                                                                                                                                                                                                                                                                                                                                                                                                                                                                                                                                                                                                                                                                                                                                                                                                                     |                                                      | -<br>-      | -         | -<br>-     |
| Unreserved/undesignated                                                                                                                                                                                                                                                                                                                                                                                                                                                                                                                                                                                                                                                                                                                                                                                                                                                                                                                                                                                                                                                                                                                                                                                                                                                                                                                    | · ,                                                  | -           | -         | -          |
|                                                                                                                                                                                                                                                                                                                                                                                                                                                                                                                                                                                                                                                                                                                                                                                                                                                                                                                                                                                                                                                                                                                                                                                                                                                                                                                                            |                                                      | -           | -         | -          |
|                                                                                                                                                                                                                                                                                                                                                                                                                                                                                                                                                                                                                                                                                                                                                                                                                                                                                                                                                                                                                                                                                                                                                                                                                                                                                                                                            |                                                      | 7,150,442   | 2,300,160 | 9,450,602  |

## General Fund | Budget Summary

|                                   |           |           | MID-YEAR   | APPROVED   |           |         | PROJECTED  |
|-----------------------------------|-----------|-----------|------------|------------|-----------|---------|------------|
|                                   |           |           | BUDGET     | BUDGET     | POS/(NEG) |         | BUDGET     |
|                                   | 2023/2024 | 2024/2025 | 2023/2024  | 2024/2025  | AMOUNT    | PERCENT | 2025/2026  |
| REVENUES:                         | OPER REV  | OPER REV  |            |            | •         |         |            |
| PROPERTY TAXES                    | 91.9%     | 92.4%     | 10,832,300 | 11,324,000 | 491,700   | 4.5     | 11,810,000 |
| INTERNAL INCOME                   | 3.3%      | 3.4%      | 385,700    | 417,300    | 31,600    | 8.2     | 417,300    |
| GIFTS & GRANTS                    | 2.4%      | 2.1%      | 284,500    | 258,900    | (25,600)  | (9.0)   | 267,200    |
| INTEREST INCOME                   | 2.3%      | 2.0%      | 275,000    | 250,000    | (25,000)  | (9.1)   | 200,000    |
| OTHER INCOME                      | 0.1%      | 0.0%      | 7,500      | -          | (7,500)   | N/M     | -          |
|                                   |           |           |            |            |           | 1       |            |
| TOTAL REVENUES                    |           |           | 11,785,000 | 12,250,200 | 465,200   | 3.9     | 12,694,500 |
|                                   | 2023/2024 | 2024/2025 |            |            |           |         |            |
| EXPENDITURES:                     | OPER EXP  | OPER EXP  |            |            |           |         |            |
| SALARY & RELATED                  | 69.1%     | 71.8%     | 8,595,200  | 9,137,800  | (542,600) | (6.3)   | 9,504,900  |
| <b>BUILDING &amp; MAINTENANCE</b> | 8.1%      | 7.1%      | 1,007,000  | 907,200    | 99,800    | 9.9     | 958,100    |
| INFO TECH/DIGITAL SRV             | 2.4%      | 3.2%      | 299,100    | 409,000    | (109,900) | (36.7)  | 363,000    |
| LIBRARY EXPENSES                  | 1.2%      | 1.1%      | 154,600    | 141,600    | 13,000    | 8.4     | 141,600    |
| ADMINISTRATION/MARKETING          | 2.0%      | 3.6%      | 243,300    | 457,300    | (214,000) | (88.0)  | 267,000    |
| LIBRARY MATERIALS                 | 4.7%      | 4.7%      | 580,700    | 602,300    | (21,600)  | (3.7)   | 602,300    |
| FIXED ASSETS & SOFTWARE           | 12.6%     | 8.4%      | 1,562,500  | 1,066,000  | 496,500   | 31.8    | 549,500    |
|                                   |           |           |            |            |           | 1       |            |
| TOTAL EXPENDITURES                |           |           | 12,442,400 | 12,721,200 | (278,800) | (2.2)   | 12,386,400 |
|                                   |           |           |            |            |           | 1       |            |
| NET EXCESS/(SHORTAGE)             |           |           | (657,400)  | (471,000)  | 186,400   | 1       | 308,100    |
|                                   |           |           |            |            |           |         |            |
| TRANSFERS IN                      |           |           | -          | -          |           |         | -          |
| TRANSFERS OUT                     |           |           | (750,000)  | (750,000)  |           | 1       | (750,000)  |
|                                   |           |           |            |            |           |         |            |
| AUDITED FUND BALANCE - BEGINNII   | NG        |           | 9,778,842  | 8,371,442  |           | 1       | 7,150,442  |
|                                   |           |           |            |            |           | 1       |            |
| ESTIMATED FUND BALANCE - ENDIN    | G         |           | 8,371,442  | 7,150,442  |           | 1       | 6,708,542  |
|                                   |           |           |            |            |           |         |            |